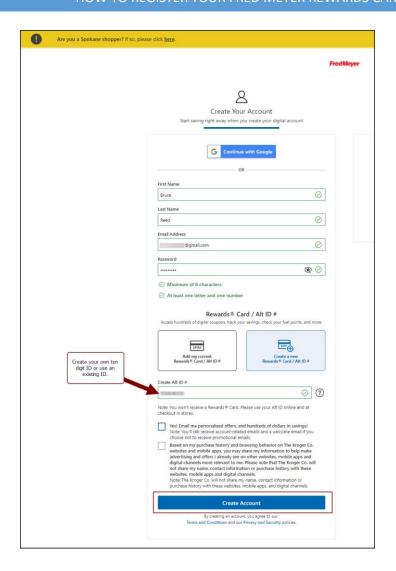

## How to link your Fred Meyer account to the Hilhi Band to ensure we receive Community Rewards:

1. Click the link below and create a new Fred Meyer online account or sign into an existing account.

https://www.fredmeyer.com/

2. Upon signing in or creating a new account online, you have the option to link a current rewards card or create a new rewards card number.

3. Once you are logged into your account, scroll down and click Fred Meyer Community Rewards.