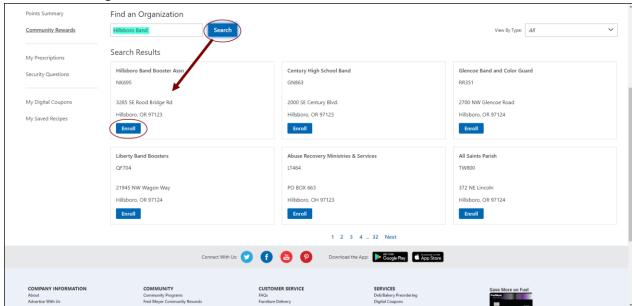

4. Search for our organization under Hillsboro Band, then click Enroll.

5. Once you complete the enrollment you will see a confirmation.

6. To view your quarterly contribution, log into your Fred Meyer account and click on Community Rewards.