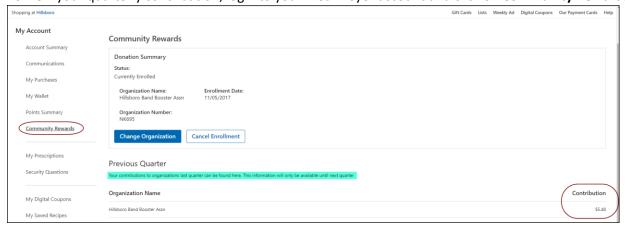

## How will I know how much I am contributing to my organization?

contribution, just log in or create an online account. If you want to learn how much your favorite nonprofit has been awarded from Fred Meyer, you'll You can view your Community Rev need to check with that nonprofit.

4. Search for our organization under Hillsboro Band, then click Enroll.

5. Once you complete the enrollment you will see a confirmation.

6. To view your quarterly contribution, log into your Fred Meyer account and click on Community Rewards.