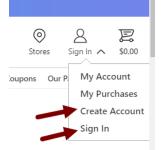

## How to link your Fred Meyer account to the Hilhi Band to ensure we receive Community Rewards:

1. Click the link below and create a new Fred Meyer online account or sign into an existing account.

https://www.fredmeyer.com/

2. Upon signing in or creating a new account online, you have the option to link a current rewards card or create a new rewards card number.

3. Once you are logged into your account, scroll down and click Fred Meyer Community Rewards.