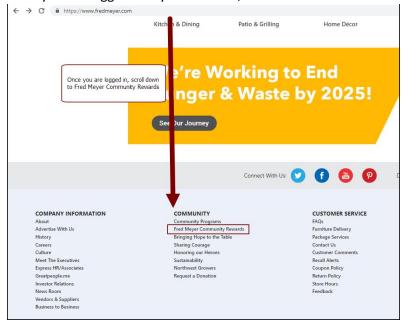

2. Upon signing in or creating a new account online, you have the option to link a current rewards card or create a new rewards card number.

3. Once you are logged into your account, scroll down and click Fred Meyer Community Rewards.