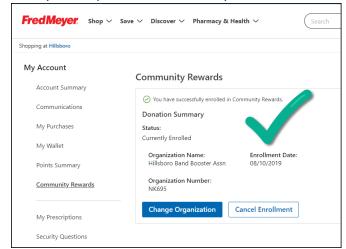

## How will I know how much I am contributing to my organization?

contribution, just log in or create an online account. If you want to learn how much your favorite nonprofit has been awarded from Fred Meyer, you'll You can view your Community Rev need to check with that nonprofit.

4. Search for our organization under Hillsboro Band, then click Enroll.

5. Once you complete the enrollment you will see a confirmation.

6. To view your quarterly contribution, log into your Fred Meyer account and click on Community Rewards.